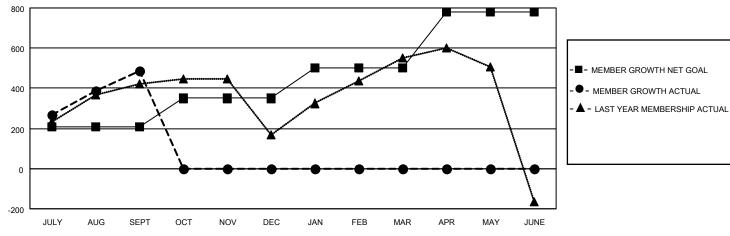

| Clubs                 |               |           |               | Members               |                       |                         |                                                    |  |
|-----------------------|---------------|-----------|---------------|-----------------------|-----------------------|-------------------------|----------------------------------------------------|--|
| RESULTS FOR 2024-2025 |               |           |               | RESULTS FOR 2024-2025 |                       |                         |                                                    |  |
| QUARTER               | NEW CLUB GOAL | NEW CLUBS | DROPPED CLUBS | QUARTER MEMB          | ER GROWTH NET<br>GOAL | MEMBER GROWTH<br>ACTUAL | DROPPED<br>MEMBERS ACTUAI<br>(including transfers) |  |
| JULY/AUG/SEPT         | 2             | 2         | 2             | JULY/AUG/SEPT         | 210                   | 694                     | 132                                                |  |
| OCT/NOV/DEC           | 1             | 0         | 0             | OCT/NOV/DEC           | 140                   | 0                       | 0                                                  |  |
| JAN/FEB/MAR           | 2             | 0         | 0             | JAN/FEB/MAR           | 150                   | 0                       | 0                                                  |  |
| APR/MAY/JUNE          | 2             | 0         | 0             | APR/MAY/JUNE          | 280                   | 0                       | 0                                                  |  |