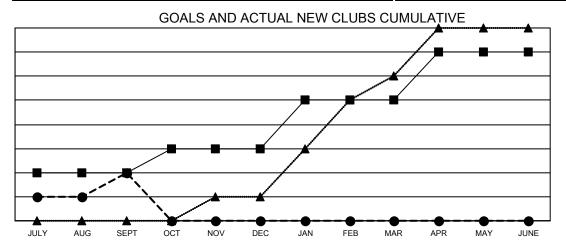

- CURRENT YEAR GOALS FOR NEW CLUBS

- CURRENT YEAR ACTUAL NEW CLUBS

- LAST YEAR ACTUAL NEW CLUBS